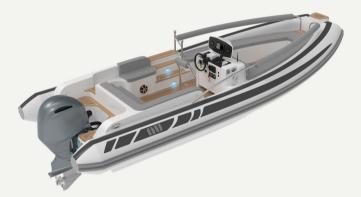

| <b>LOA</b><br>19'8"/6 m                      | <b>Beam</b><br>8'11"/2.7 m            | <b>Seating</b><br>10                                             |
|----------------------------------------------|---------------------------------------|------------------------------------------------------------------|
| Max speed<br>48 mph (OB)<br>42 mph (IO)      | <b>Fuel capacity</b><br>36 gal./136 l | <b>Water capacity</b><br>10 gal./38 l                            |
| Max HP<br>200 Hp OB<br>195 Hp IO*<br>*Yanmar | <b>CE Category</b><br>C               | <b>Dry weight</b><br>2900 lbs/1315 kg OB<br>3700 lbs/1678 kg IO* |

**NOVURANIA LX 600** 

The LX 650 is everything you could wish for in a tender, from the refined design to the top notch performance.

| LOA                      | Beam                           | Seating                        |
|--------------------------|--------------------------------|--------------------------------|
| 21'4"/6.5 m              | 8'11"/2.7 m                    | 12                             |
| Max speed<br>50 mph (OB) | Fuel capacity<br>36 gal./136 l | Water capacity<br>10 gal./38 l |
| 43 mph (IO)              |                                |                                |
| Max HP                   | CE Category                    | Dry weight                     |
| 200 Hp OB                | С                              | 3000 lbs/1360 kg OB            |
| 250 Hp IO*               |                                | 3800 lbs/1723 kg IO*           |
| *Yanmar                  |                                |                                |