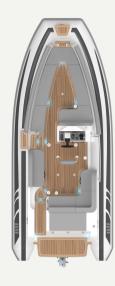

**NOVURANIA LX 600** 

The LX 650 is everything you could wish for in a tender, from the refined design to the top notch performance.

| LOA                      | Beam                           | Seating                        |
|--------------------------|--------------------------------|--------------------------------|
| 21'4"/6.5 m              | 8'11"/2.7 m                    | 12                             |
| Max speed<br>50 mph (OB) | Fuel capacity<br>36 gal./136 l | Water capacity<br>10 gal./38 l |
| 43 mph (IO)              |                                |                                |
| Max HP                   | CE Category                    | Dry weight                     |
| 200 Hp OB                | С                              | 3000 lbs/1360 kg OB            |
| 250 Hp IO*               |                                | 3800 lbs/1723 kg IO*           |
| *Yanmar                  |                                |                                |

### 650 <sub>ов-ю</sub>

LOA 21'4"/6.5 m Beam 8'11"/2.7 m Seating 12