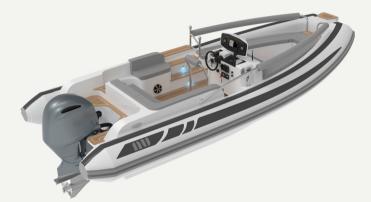

#### Customization

Great degree of personalization (custom layouts, styles, colors, accessories, etc.).

**NOVURANIA LX SERIES** 

The LX 600 is the most compact tender of the Series. The L shaped seating can comfortably seat up to 10 people.

| <b>LOA</b><br>19'8"/6 m                      | <b>Beam</b><br>8'11"/2.7 m            | <b>Seating</b><br>10                                             |
|----------------------------------------------|---------------------------------------|------------------------------------------------------------------|
| Max speed<br>48 mph (OB)<br>42 mph (IO)      | <b>Fuel capacity</b><br>36 gal./136 l | <b>Water capacity</b><br>10 gal./38 l                            |
| Max HP<br>200 Hp OB<br>195 Hp IO*<br>*Yanmar | <b>CE Category</b><br>C               | <b>Dry weight</b><br>2900 lbs/1315 kg OB<br>3700 lbs/1678 kg IO* |