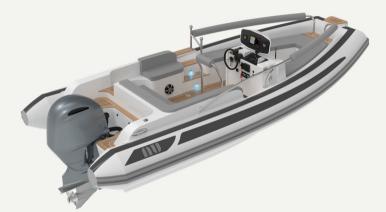

#### Customization

Great degree of personalization (custom layouts, styles, colors, accessories, etc.).

**NOVURANIA LX SERIES** 

The LX 600 is the most compact tender of the Series. The L shaped seating can comfortably seat up to 10 people.

| <b>LOA</b><br>19'8"/6 m                      | <b>Beam</b><br>8'11"/2.7 m            | <b>Seating</b><br>10                                             |
|----------------------------------------------|---------------------------------------|------------------------------------------------------------------|
| Max speed<br>48 mph (OB)<br>42 mph (IO)      | <b>Fuel capacity</b><br>36 gal./136 l | <b>Water capacity</b><br>10 gal./38 l                            |
| Max HP<br>200 Hp OB<br>195 Hp IO*<br>*Yanmar | <b>CE Category</b><br>C               | <b>Dry weight</b><br>2900 lbs/1315 kg OB<br>3700 lbs/1678 kg IO* |