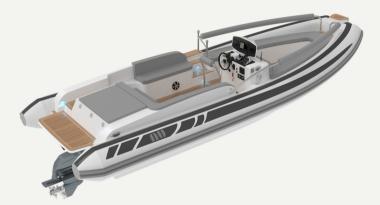

Style, agility and vigor are the key elements of the LX 700, perfect for offshore cruising and water sports.

| <b>LOA</b><br>23'/7 m                          | <b>Beam</b><br>8'11"/2.7 m            | <b>Seating</b><br>12                                            |
|------------------------------------------------|---------------------------------------|-----------------------------------------------------------------|
| <b>Max speed</b><br>51 mph (OB)<br>42 mph (IO) | <b>Fuel capacity</b><br>36 gal./136 l | <b>Water capacity</b><br>10 gal./38 l                           |
| <b>Max HP</b><br>250 Hp OB-IO*                 | <b>CE Category</b><br>C               | <b>Dry weight</b><br>3275lbs/1485 kg OB<br>4010 lbs/1820 kg IO* |

**NOVURANIA LX 700** 

\*Yanmar

If you are looking for spacious interior and seating area, the LX 750 is the right tender for you.

| <b>LOA</b><br>24'7"/7.5 m                      | <b>Beam</b><br>8'11"/2.7 m            | <b>Seating</b><br>15                                             |
|------------------------------------------------|---------------------------------------|------------------------------------------------------------------|
| <b>Max speed</b><br>48 mph (OB)<br>42 mph (IO) | <b>Fuel capacity</b><br>36 gal./136 l | <b>Water capacity</b><br>10 gal./38 l                            |
| <b>Max HP</b><br>250 Hp OB-IO*                 | <b>CE Category</b><br>C               | <b>Dry weight</b><br>3800 lbs/1723 kg OB<br>4400 lbs/2000 kg IO* |