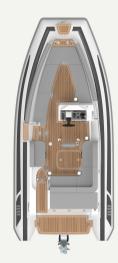

#### Customization

Great degree of personalization (custom layouts, styles, colors, accessories, etc.).

**NOVURANIA LX SERIES** 

The LX 600 is the most compact tender of the Series. The L shaped seating can comfortably seat up to 10 people.

| <b>LOA</b><br>19'8"/6 m                      | <b>Beam</b><br>8'11"/2.7 m            | <b>Seating</b><br>10                                             |
|----------------------------------------------|---------------------------------------|------------------------------------------------------------------|
| Max speed<br>48 mph (OB)<br>42 mph (IO)      | <b>Fuel capacity</b><br>36 gal./136 l | <b>Water capacity</b><br>10 gal./38 l                            |
| Max HP<br>200 Hp OB<br>195 Hp IO*<br>*Yanmar | <b>CE Category</b><br>C               | <b>Dry weight</b><br>2900 lbs/1315 kg OB<br>3700 lbs/1678 kg IO* |