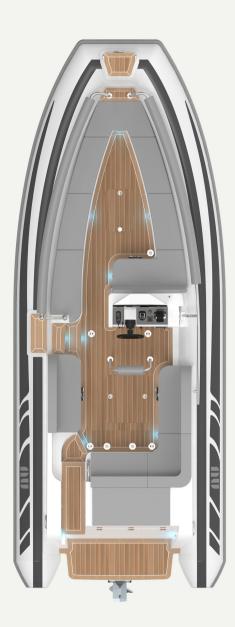

| <b>LOA</b><br>19'8"/6 m                      | <b>Beam</b><br>8'11"/2.7 m            | <b>Seating</b><br>10                                             |
|----------------------------------------------|---------------------------------------|------------------------------------------------------------------|
| Max speed<br>48 mph (OB)<br>42 mph (IO)      | <b>Fuel capacity</b><br>36 gal./136 l | <b>Water capacity</b><br>10 gal./38 l                            |
| Max HP<br>200 Hp OB<br>195 Hp IO*<br>*Yanmar | <b>CE Category</b><br>C               | <b>Dry weight</b><br>2900 lbs/1315 kg OB<br>3700 lbs/1678 kg IO* |

**NOVURANIA LX 600** 

The LX 650 is everything you could wish for in a tender, from the refined design to the top notch performance.

| LOA                      | Beam                           | Seating                        |
|--------------------------|--------------------------------|--------------------------------|
| 21'4"/6.5 m              | 8'11"/2.7 m                    | 12                             |
| Max speed<br>50 mph (OB) | Fuel capacity<br>36 gal./136 l | Water capacity<br>10 gal./38 l |
| 43 mph (IO)              |                                |                                |
| Max HP                   | CE Category                    | Dry weight                     |
| 200 Hp OB                | С                              | 3000 lbs/1360 kg OB            |
| 250 Hp IO*               |                                | 3800 lbs/1723 kg IO*           |
| *Yanmar                  |                                |                                |