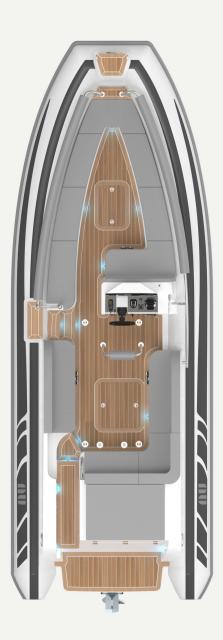

#### Customization

Great degree of personalization (custom layouts, styles, colors, accessories, etc.).

**NOVURANIA LX SERIES** 

The LX 600 is the most compact tender of the Series. The L shaped seating can comfortably seat up to 10 people.

| <b>LOA</b><br>19'8"/6 m                      | <b>Beam</b><br>8'11"/2.7 m            | <b>Seating</b><br>10                                             |
|----------------------------------------------|---------------------------------------|------------------------------------------------------------------|
| Max speed<br>48 mph (OB)<br>42 mph (IO)      | <b>Fuel capacity</b><br>36 gal./136 l | <b>Water capacity</b><br>10 gal./38 l                            |
| Max HP<br>200 Hp OB<br>195 Hp IO*<br>*Yanmar | <b>CE Category</b><br>C               | <b>Dry weight</b><br>2900 lbs/1315 kg OB<br>3700 lbs/1678 kg IO* |