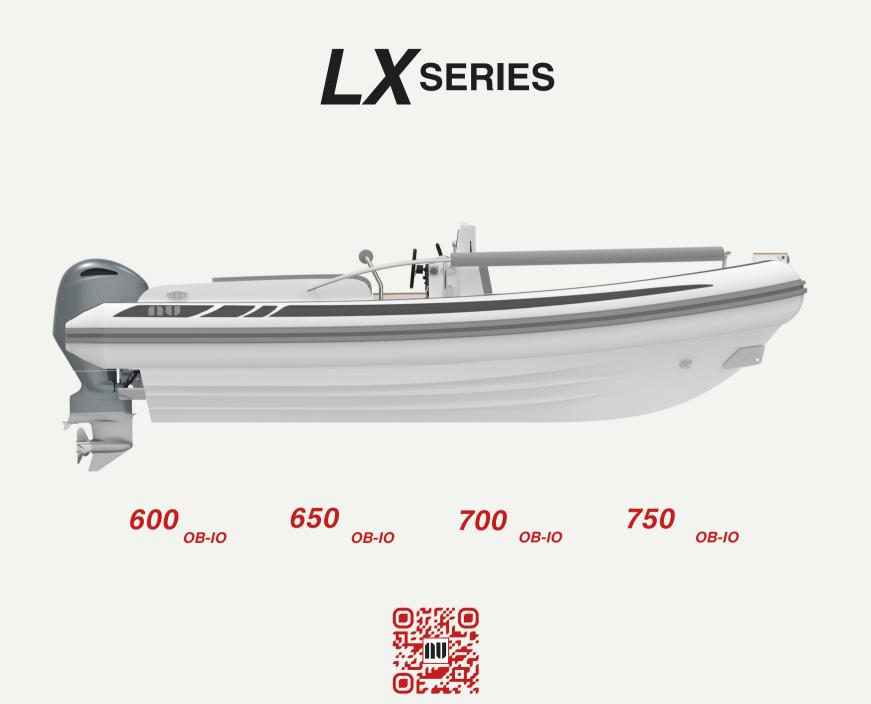

### 600 <sub>ОВ-10</sub>

LOA 19'8"/6 m Beam 8'11"/2.7 m Seating 10

### 650 <sub>ов-ю</sub>

LOA 21'4"/6.5 m Beam 8'11"/2.7 m Seating 12

### **700** <sub>ОВ-10</sub>

LOA 23'/7 m Beam 8'11"/2.7 m Seating 12

### 750 <sub>ов-ю</sub>

LOA 24'7"/7.5 m Beam 8'11"/2.7 m Seating 15

2105 South U.S. Highway 1 Vero Beach, FL 32962 USA +1 (772)-567-9200 info@novurania.com www.novurania.com

Specifications subject to changes without notice. Weight and dimensions are subject to variation.