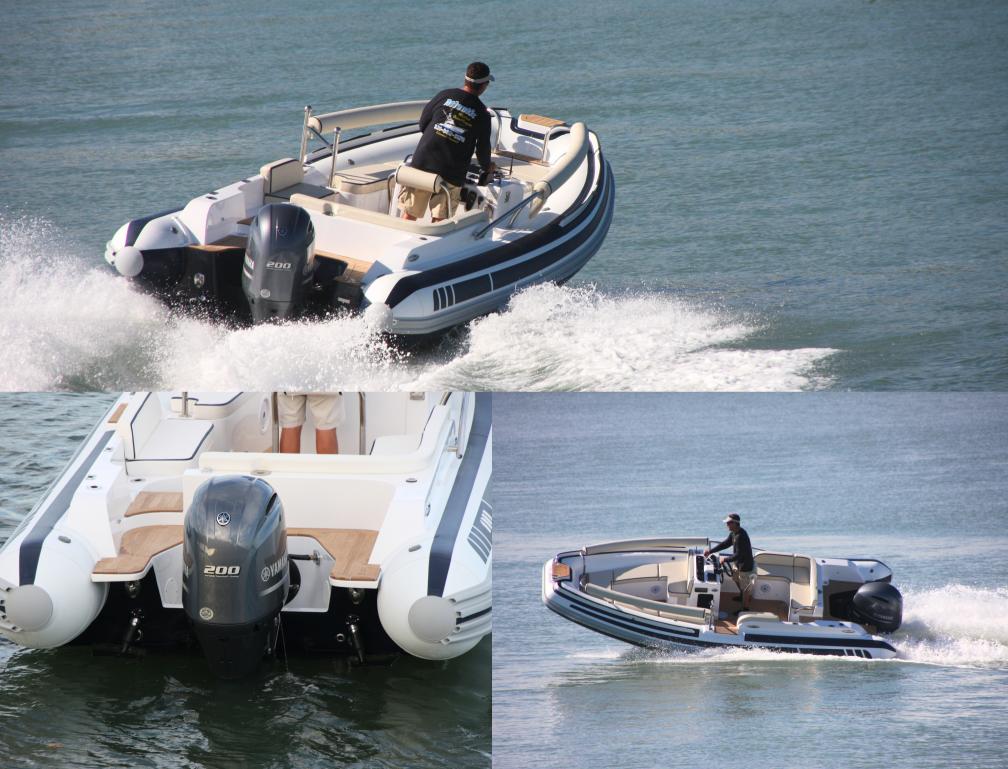

| <b>LOA</b><br>19'8"/6 m                      | <b>Beam</b><br>8'11"/2.7 m            | <b>Seating</b><br>10                                             |
|----------------------------------------------|---------------------------------------|------------------------------------------------------------------|
| Max speed<br>48 mph (OB)<br>42 mph (IO)      | <b>Fuel capacity</b><br>36 gal./136 l | <b>Water capacity</b><br>10 gal./38 l                            |
| Max HP<br>200 Hp OB<br>195 Hp IO*<br>*Yanmar | <b>CE Category</b><br>C               | <b>Dry weight</b><br>2900 lbs/1315 kg OB<br>3700 lbs/1678 kg IO* |

**NOVURANIA LX 600** 

The LX 650 is everything you could wish for in a tender, from the refined design to the top notch performance.

| LOA                      | Beam                           | Seating                        |
|--------------------------|--------------------------------|--------------------------------|
| 21'4"/6.5 m              | 8'11"/2.7 m                    | 12                             |
| Max speed<br>50 mph (OB) | Fuel capacity<br>36 gal./136 l | Water capacity<br>10 gal./38 l |
| 43 mph (IO)              |                                |                                |
| Max HP                   | CE Category                    | Dry weight                     |
| 200 Hp OB                | С                              | 3000 lbs/1360 kg OB            |
| 250 Hp IO*               |                                | 3800 lbs/1723 kg IO*           |
| *Yanmar                  |                                |                                |