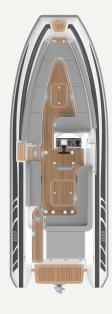

**NOVURANIA LX 600** 

The LX 650 is everything you could wish for in a tender, from the refined design to the top notch performance.

| LOA                      | Beam                           | Seating                        |
|--------------------------|--------------------------------|--------------------------------|
| 21'4"/6.5 m              | 8'11"/2.7 m                    | 12                             |
| Max speed<br>50 mph (OB) | Fuel capacity<br>36 gal./136 l | Water capacity<br>10 gal./38 l |
| 43 mph (IO)              |                                |                                |
| Max HP                   | CE Category                    | Dry weight                     |
| 200 Hp OB                | С                              | 3000 lbs/1360 kg OB            |
| 250 Hp IO*               |                                | 3800 lbs/1723 kg IO*           |
| *Yanmar                  |                                |                                |