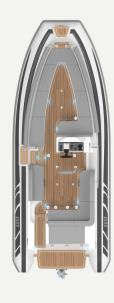

#### Customization

Great degree of personalization (custom layouts, styles, colors, accessories, etc.).

**NOVURANIA LX SERIES** 

The LX 600 is the most compact tender of the Series. The L shaped seating can comfortably seat up to 10 people.

| <b>LOA</b><br>19'8"/6 m                      | <b>Beam</b><br>8'11"/2.7 m            | <b>Seating</b><br>10                                             |
|----------------------------------------------|---------------------------------------|------------------------------------------------------------------|
| Max speed<br>48 mph (OB)<br>42 mph (IO)      | <b>Fuel capacity</b><br>36 gal./136 l | <b>Water capacity</b><br>10 gal./38 l                            |
| Max HP<br>200 Hp OB<br>195 Hp IO*<br>*Yanmar | <b>CE Category</b><br>C               | <b>Dry weight</b><br>2900 lbs/1315 kg OB<br>3700 lbs/1678 kg IO* |