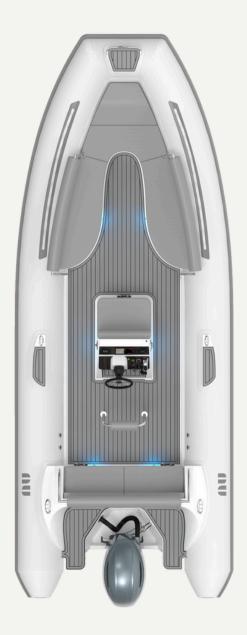

### **COMO 18**

The Como 18 is our reinterpretation of the traditional RIB style: modern, chic and minimalistic.

| <b>LOA</b>          | <b>Beam</b>             | <b>Seating</b>                                   |
|---------------------|-------------------------|--------------------------------------------------|
| 19'3"/5.9 m         | 8'5"/2.6 m              | 10                                               |
| <b>Max speed</b>    | Fuel capacity           | <b>Water capacity</b>                            |
| 48                  | 22 gal./83 l            | 9 gal./34 l                                      |
| Max HP<br>150 HP OB | <b>CE Category</b><br>C | Dry weight<br>2200 lbs/1000 kg<br>(incl. engine) |

18

LOA 19'3"/5.9 m Beam 8'5"/2.6 m Seating 10

**24** 

LOA 23'10"/7.3 m Beam 8'11"/2.7 m Seating 12