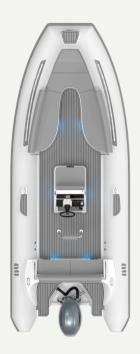

#### **COMO 24**

The Como 24 is an elegant, chic, minimalistic yacht tender - powered by a 200 horsepower outboard engine.

| <b>LOA</b>          | <b>Beam</b>             | Seating                                          |
|---------------------|-------------------------|--------------------------------------------------|
| 23'10"/7.3 m        | 8'11"/2.7 m             | 12                                               |
| Max speed           | Fuel capacity           | Water capacity                                   |
| 52                  | 36 gal./136 l           | 10 gal./38 l                                     |
| Max HP<br>200 HP OB | <b>CE Category</b><br>C | Dry weight<br>2750 lbs/1247 kg<br>(incl. engine) |

18

LOA 19'3"/5.9 m Beam 8'5"/2.6 m Seating 10

**24** 

LOA 23'10"/7.3 m Beam 8'11"/2.7 m Seating 12