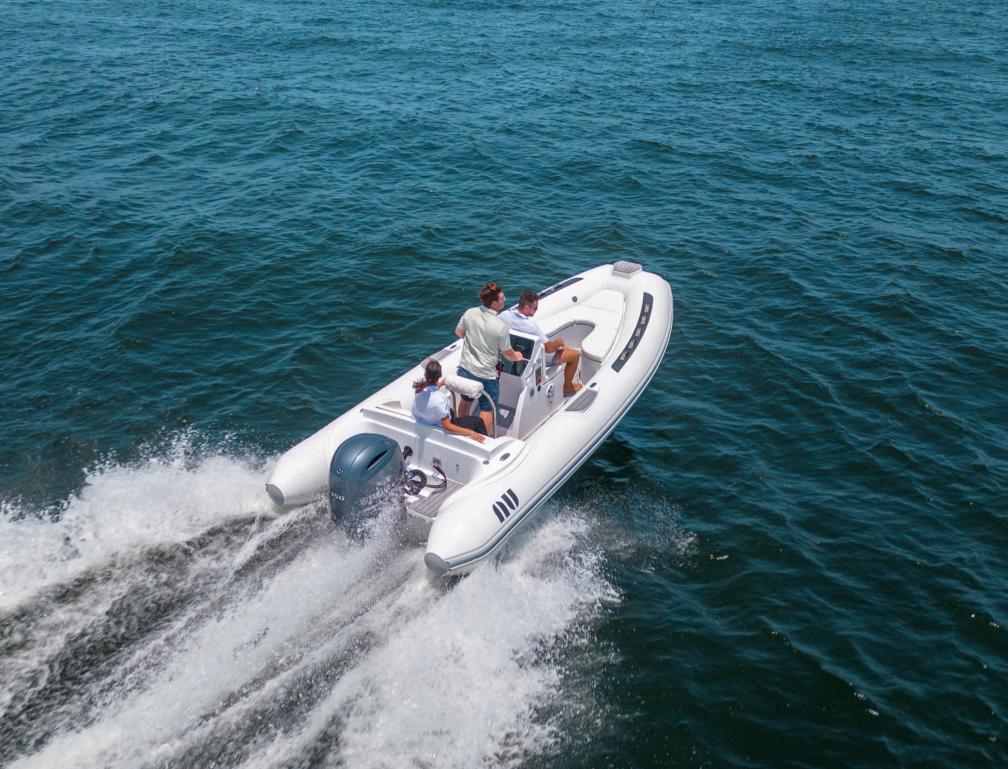

### **COMO 18**

The Como 18 is our reinterpretation of the traditional RIB style: modern, chic and minimalistic.

| <b>LOA</b>          | <b>Beam</b>             | <b>Seating</b>                                   |
|---------------------|-------------------------|--------------------------------------------------|
| 19'3"/5.9 m         | 8'5"/2.6 m              | 10                                               |
| <b>Max speed</b>    | Fuel capacity           | <b>Water capacity</b>                            |
| 48                  | 22 gal./83 l            | 9 gal./34 l                                      |
| Max HP<br>150 HP OB | <b>CE Category</b><br>C | Dry weight<br>2200 lbs/1000 kg<br>(incl. engine) |

18

LOA 19'3"/5.9 m Beam 8'5"/2.6 m Seating 10

**24** 

LOA 23'10"/7.3 m Beam 8'11"/2.7 m Seating 12