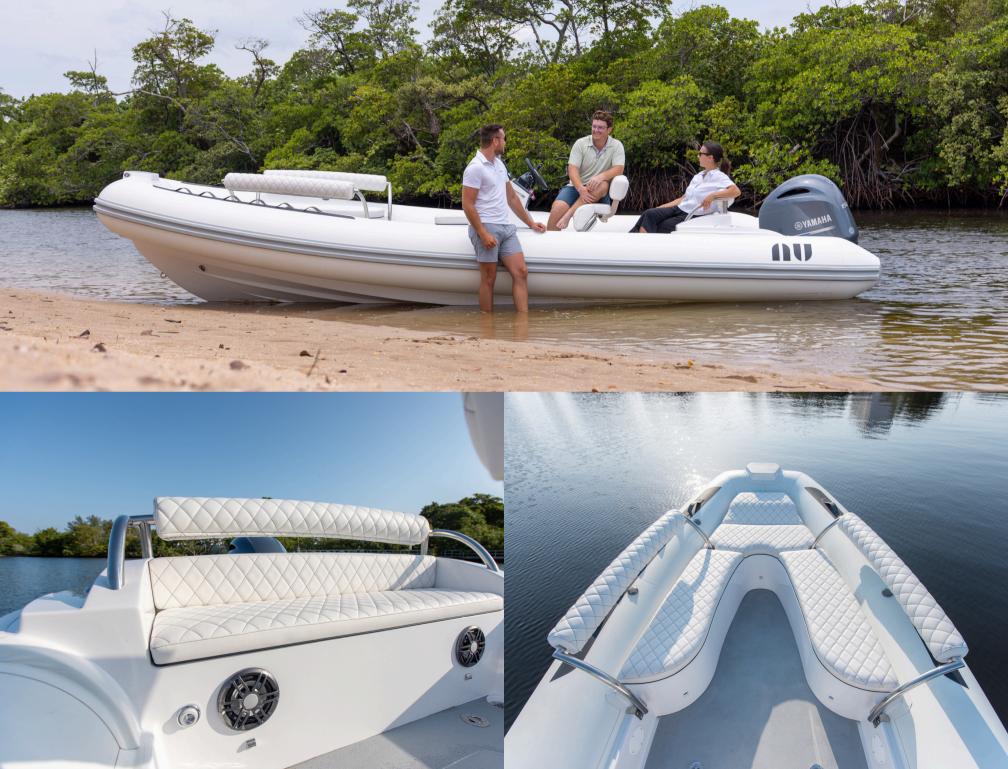

### **COMO 18**

The Como 18 is our reinterpretation of the traditional RIB style: modern, chic and minimalistic.

| <b>LOA</b>          | <b>Beam</b>             | <b>Seating</b>                                   |
|---------------------|-------------------------|--------------------------------------------------|
| 19'3"/5.9 m         | 8'5"/2.6 m              | 10                                               |
| <b>Max speed</b>    | Fuel capacity           | <b>Water capacity</b>                            |
| 48                  | 22 gal./83 l            | 9 gal./34 l                                      |
| Max HP<br>150 HP OB | <b>CE Category</b><br>C | Dry weight<br>2200 lbs/1000 kg<br>(incl. engine) |

#### **COMO 24**

The Como 24 is an elegant, chic, minimalistic yacht tender - powered by a 200 horsepower outboard engine.

| <b>LOA</b>          | <b>Beam</b>             | Seating                                          |
|---------------------|-------------------------|--------------------------------------------------|
| 23'10"/7.3 m        | 8'11"/2.7 m             | 12                                               |
| Max speed           | Fuel capacity           | Water capacity                                   |
| 52                  | 36 gal./136 l           | 10 gal./38 l                                     |
| Max HP<br>200 HP OB | <b>CE Category</b><br>C | Dry weight<br>2750 lbs/1247 kg<br>(incl. engine) |