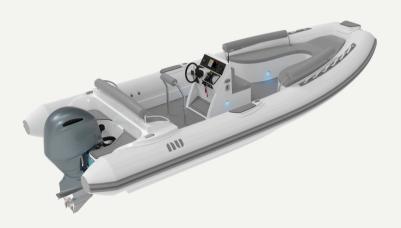

### **COMO 18**

The Como 18 is our reinterpretation of the traditional RIB style: modern, chic and minimalistic.

| <b>LOA</b>          | <b>Beam</b>             | <b>Seating</b>                                   |
|---------------------|-------------------------|--------------------------------------------------|
| 19'3"/5.9 m         | 8'5"/2.6 m              | 10                                               |
| <b>Max speed</b>    | Fuel capacity           | <b>Water capacity</b>                            |
| 48                  | 22 gal./83 l            | 9 gal./34 l                                      |
| Max HP<br>150 HP OB | <b>CE Category</b><br>C | Dry weight<br>2200 lbs/1000 kg<br>(incl. engine) |

18

LOA 19'3"/5.9 m Beam 8'5"/2.6 m Seating 10

**24** 

LOA 23'10"/7.3 m Beam 8'11"/2.7 m Seating 12