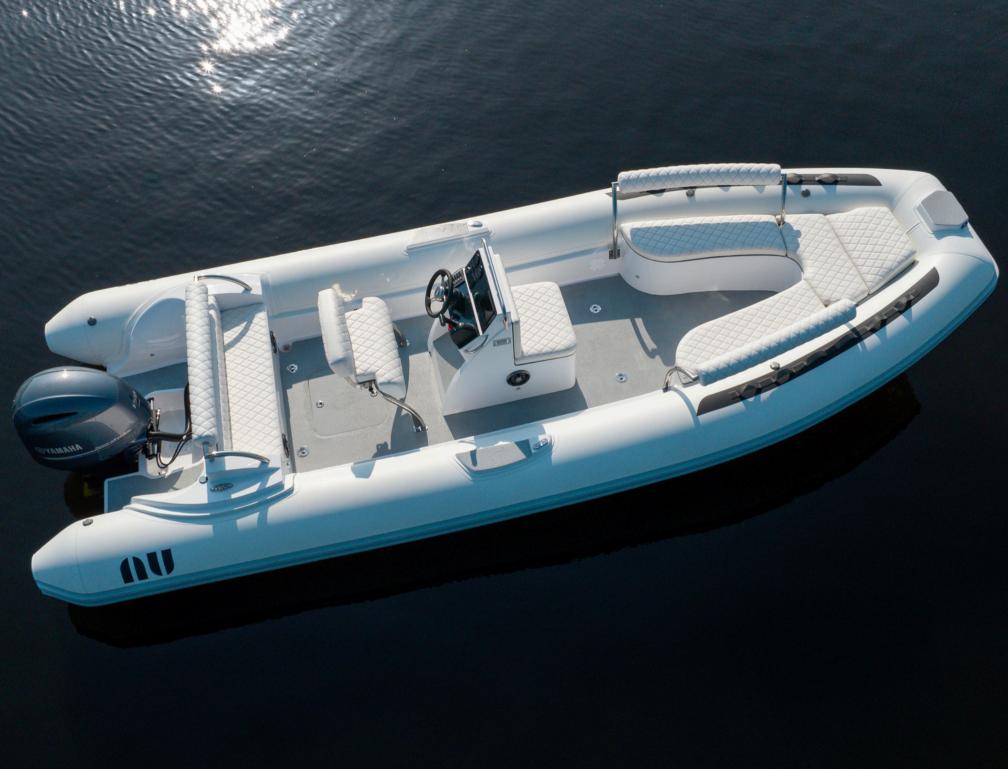

### **COMO 18**

The Como 18 is our reinterpretation of the traditional RIB style: modern, chic and minimalistic.

| <b>LOA</b>          | <b>Beam</b>             | <b>Seating</b>                                   |
|---------------------|-------------------------|--------------------------------------------------|
| 19'3"/5.9 m         | 8'5"/2.6 m              | 10                                               |
| <b>Max speed</b>    | Fuel capacity           | <b>Water capacity</b>                            |
| 48                  | 22 gal./83 l            | 9 gal./34 l                                      |
| Max HP<br>150 HP OB | <b>CE Category</b><br>C | Dry weight<br>2200 lbs/1000 kg<br>(incl. engine) |

#### **COMO 24**

The Como 24 is an elegant, chic, minimalistic yacht tender - powered by a 200 horsepower outboard engine.

| <b>LOA</b>          | <b>Beam</b>             | Seating                                          |
|---------------------|-------------------------|--------------------------------------------------|
| 23'10"/7.3 m        | 8'11"/2.7 m             | 12                                               |
| Max speed           | Fuel capacity           | Water capacity                                   |
| 52                  | 36 gal./136 l           | 10 gal./38 l                                     |
| Max HP<br>200 HP OB | <b>CE Category</b><br>C | Dry weight<br>2750 lbs/1247 kg<br>(incl. engine) |