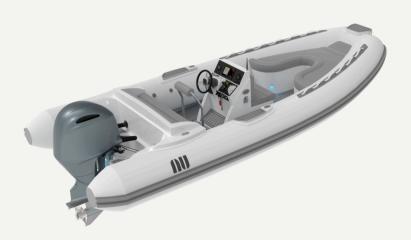

### **COMO 18**

The Como 18 is our reinterpretation of the traditional RIB style: modern, chic and minimalistic.

| <b>LOA</b>          | <b>Beam</b>             | <b>Seating</b>                                   |
|---------------------|-------------------------|--------------------------------------------------|
| 19'3"/5.9 m         | 8'5"/2.6 m              | 10                                               |
| <b>Max speed</b>    | Fuel capacity           | <b>Water capacity</b>                            |
| 48                  | 22 gal./83 l            | 9 gal./34 l                                      |
| Max HP<br>150 HP OB | <b>CE Category</b><br>C | Dry weight<br>2200 lbs/1000 kg<br>(incl. engine) |

18

LOA 19'3"/5.9 m Beam 8'5"/2.6 m Seating 10

**24** 

LOA 23'10"/7.3 m Beam 8'11"/2.7 m Seating 12