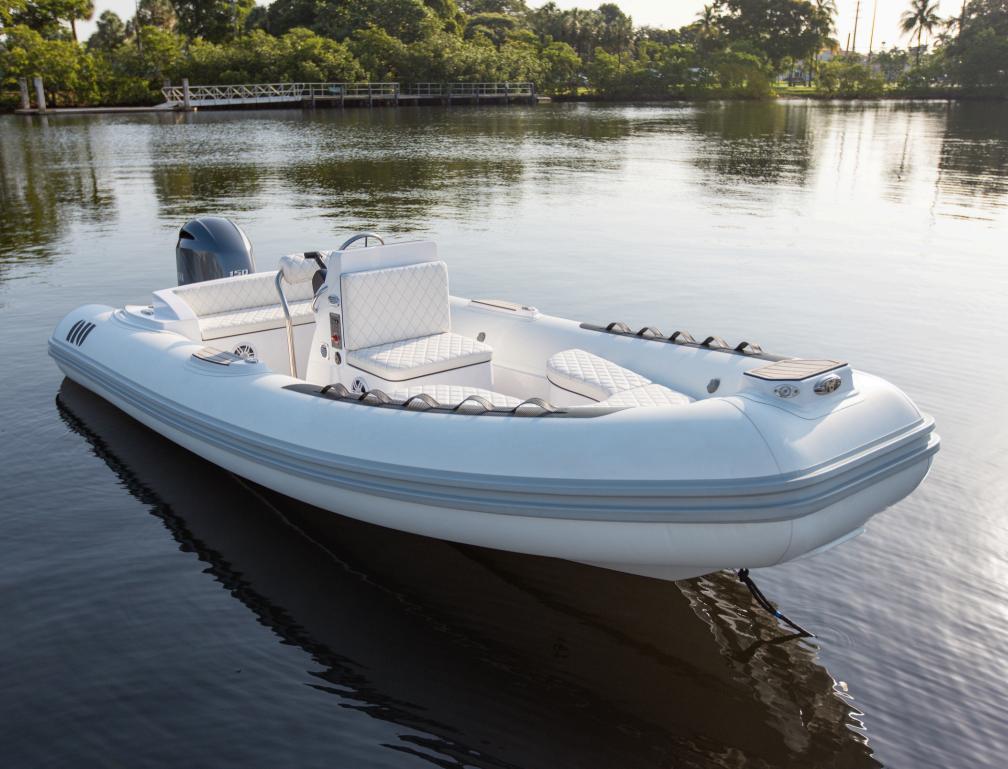

### **COMO 18**

The Como 18 is our reinterpretation of the traditional RIB style: modern, chic and minimalistic.

| <b>LOA</b>          | <b>Beam</b>             | <b>Seating</b>                                   |
|---------------------|-------------------------|--------------------------------------------------|
| 19'3"/5.9 m         | 8'5"/2.6 m              | 10                                               |
| <b>Max speed</b>    | Fuel capacity           | <b>Water capacity</b>                            |
| 48                  | 22 gal./83 l            | 9 gal./34 l                                      |
| Max HP<br>150 HP OB | <b>CE Category</b><br>C | Dry weight<br>2200 lbs/1000 kg<br>(incl. engine) |

#### **COMO 24**

The Como 24 is an elegant, chic, minimalistic yacht tender - powered by a 200 horsepower outboard engine.

| <b>LOA</b>          | <b>Beam</b>             | Seating                                          |
|---------------------|-------------------------|--------------------------------------------------|
| 23'10"/7.3 m        | 8'11"/2.7 m             | 12                                               |
| Max speed           | Fuel capacity           | Water capacity                                   |
| 52                  | 36 gal./136 l           | 10 gal./38 l                                     |
| Max HP<br>200 HP OB | <b>CE Category</b><br>C | Dry weight<br>2750 lbs/1247 kg<br>(incl. engine) |