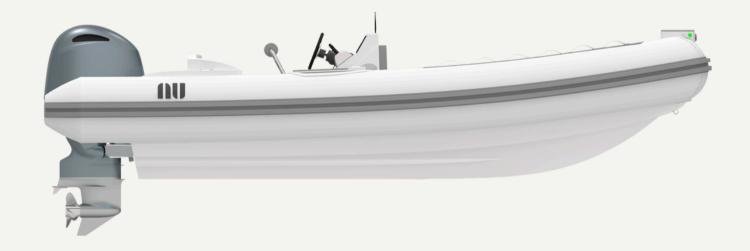

### **COMO 18**

The Como 18 is our reinterpretation of the traditional RIB style: modern, chic and minimalistic.

| <b>LOA</b>          | <b>Beam</b>             | <b>Seating</b>                                   |
|---------------------|-------------------------|--------------------------------------------------|
| 19'3"/5.9 m         | 8'5"/2.6 m              | 10                                               |
| <b>Max speed</b>    | Fuel capacity           | <b>Water capacity</b>                            |
| 48                  | 22 gal./83 l            | 9 gal./34 l                                      |
| Max HP<br>150 HP OB | <b>CE Category</b><br>C | Dry weight<br>2200 lbs/1000 kg<br>(incl. engine) |

18

LOA 19'3"/5.9 m Beam 8'5"/2.6 m Seating 10

**24** 

LOA 23'10"/7.3 m Beam 8'11"/2.7 m Seating 12