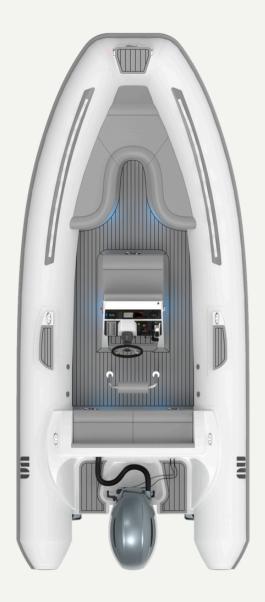

### **COMO 18**

The Como 18 is our reinterpretation of the traditional RIB style: modern, chic and minimalistic.

| <b>LOA</b>          | <b>Beam</b>             | <b>Seating</b>                                   |
|---------------------|-------------------------|--------------------------------------------------|
| 19'3"/5.9 m         | 8'5"/2.6 m              | 10                                               |
| <b>Max speed</b>    | Fuel capacity           | <b>Water capacity</b>                            |
| 48                  | 22 gal./83 l            | 9 gal./34 l                                      |
| Max HP<br>150 HP OB | <b>CE Category</b><br>C | Dry weight<br>2200 lbs/1000 kg<br>(incl. engine) |

18

LOA 19'3"/5.9 m Beam 8'5"/2.6 m Seating 10

**24** 

LOA 23'10"/7.3 m Beam 8'11"/2.7 m Seating 12