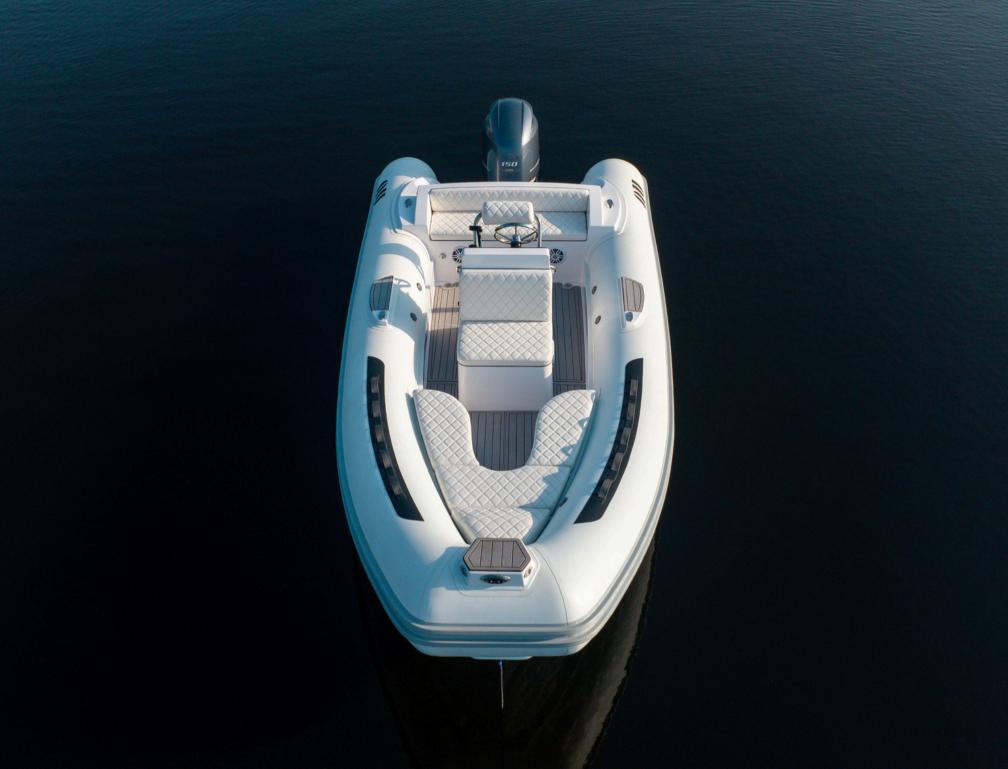

### **COMO 18**

The Como 18 is our reinterpretation of the traditional RIB style: modern, chic and minimalistic.

| <b>LOA</b>          | <b>Beam</b>             | <b>Seating</b>                                   |
|---------------------|-------------------------|--------------------------------------------------|
| 19'3"/5.9 m         | 8'5"/2.6 m              | 10                                               |
| <b>Max speed</b>    | Fuel capacity           | <b>Water capacity</b>                            |
| 48                  | 22 gal./83 l            | 9 gal./34 l                                      |
| Max HP<br>150 HP OB | <b>CE Category</b><br>C | Dry weight<br>2200 lbs/1000 kg<br>(incl. engine) |

18

LOA 19'3"/5.9 m Beam 8'5"/2.6 m Seating 10

**24** 

LOA 23'10"/7.3 m Beam 8'11"/2.7 m Seating 12