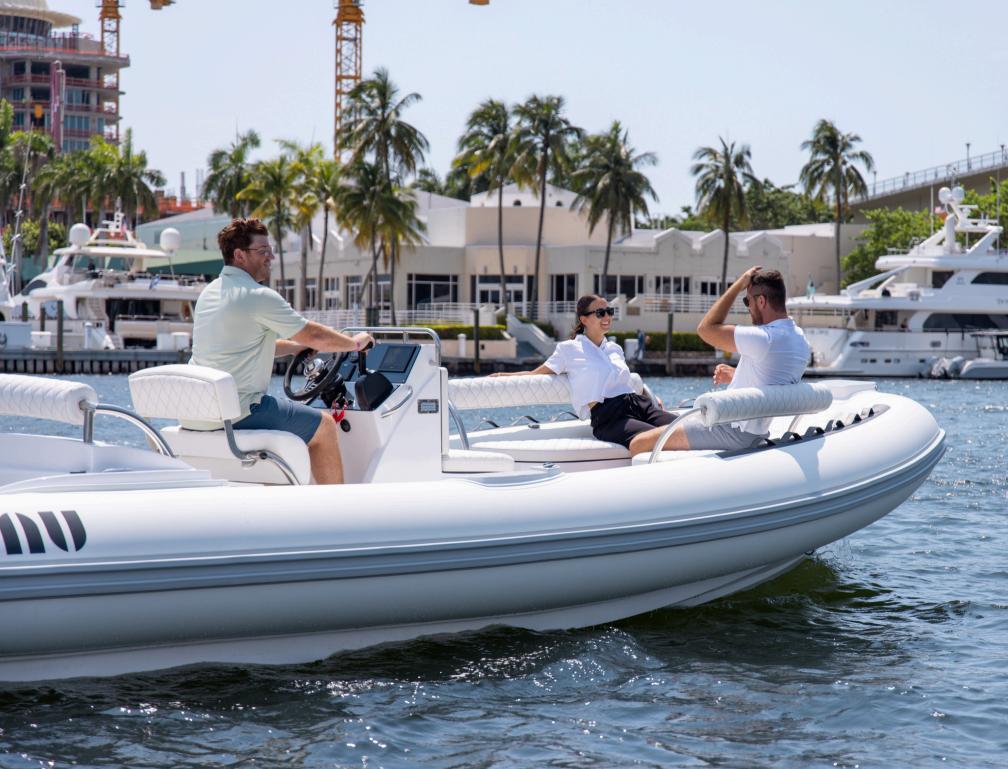

#### **COMO 24**

The Como 24 is an elegant, chic, minimalistic yacht tender - powered by a 200 horsepower outboard engine.

| <b>LOA</b>          | <b>Beam</b>             | Seating                                          |
|---------------------|-------------------------|--------------------------------------------------|
| 23'10"/7.3 m        | 8'11"/2.7 m             | 12                                               |
| Max speed           | Fuel capacity           | Water capacity                                   |
| 52                  | 36 gal./136 l           | 10 gal./38 l                                     |
| Max HP<br>200 HP OB | <b>CE Category</b><br>C | Dry weight<br>2750 lbs/1247 kg<br>(incl. engine) |

18

LOA 19'3"/5.9 m Beam 8'5"/2.6 m Seating 10

**24** 

LOA 23'10"/7.3 m Beam 8'11"/2.7 m Seating 12