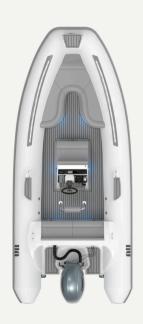

### **COMO 18**

The Como 18 is our reinterpretation of the traditional RIB style: modern, chic and minimalistic.

| <b>LOA</b>          | <b>Beam</b>             | <b>Seating</b>                                   |
|---------------------|-------------------------|--------------------------------------------------|
| 19'3"/5.9 m         | 8'5"/2.6 m              | 10                                               |
| <b>Max speed</b>    | Fuel capacity           | <b>Water capacity</b>                            |
| 48                  | 22 gal./83 l            | 9 gal./34 l                                      |
| Max HP<br>150 HP OB | <b>CE Category</b><br>C | Dry weight<br>2200 lbs/1000 kg<br>(incl. engine) |

18

LOA 19'3"/5.9 m Beam 8'5"/2.6 m Seating 10

**24** 

LOA 23'10"/7.3 m Beam 8'11"/2.7 m Seating 12